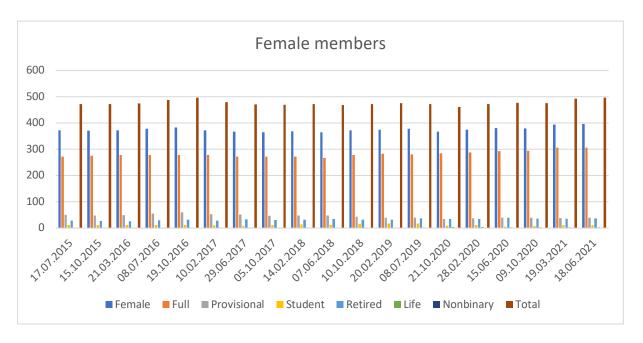

#### Number of female members

### Notes:

- This table shows the total number of members who self-identify as female in each period, broken down according to their membership type.
- This data was not reported on prior to 17.07.2015.