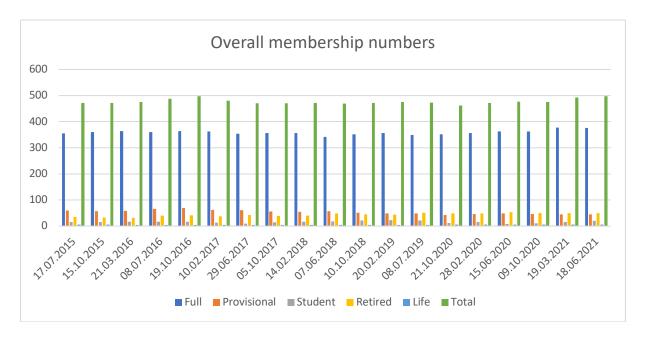

### Overall membership numbers

#### Notes:

- This graph (and many of the following graphs) covers the period 17.07.2015-18.06.2021.
- Prior to 17.07.2015 membership statistics included Correspondents, which was incorrect as Correspondents are not members.
- This graph includes the total number of members at each period, as well as breaking it down into the different membership categories.