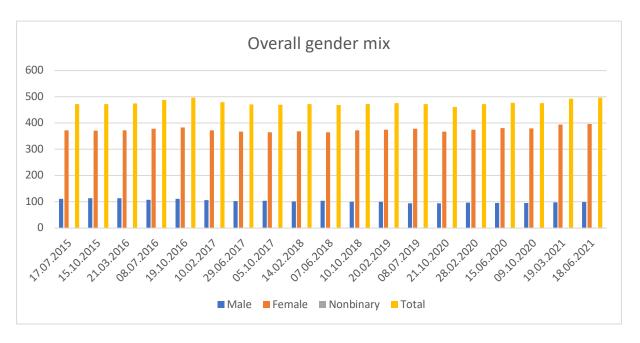

### Overall gender mix

#### Notes:

- This table shows the total number of members who self-identify as male, female or non-gender in each period.
- This data was not reported on prior to 17.07.2015.