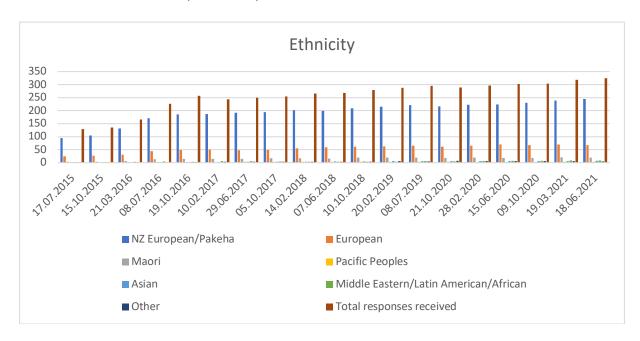

## **Ethnicity**

- Not all members have provided this information; the final category for each period shows the total number of members who have responded to this question.
- This data was not reported on prior to 21.03.2016.