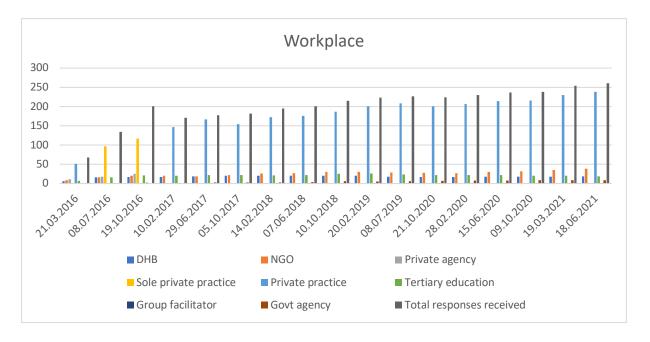

# Workplace

- Members can select more than one type of workplace.
- Not all members have provided this information; the final category for each period shows the total number of members who have responded to this question.
- This data was not reported on prior to 21.03.2016.
- Note that the workplace categories originally included both Private Agency and Sole Private Practice, but these were combined into the one category of Private Practice as from 10.02.2017.