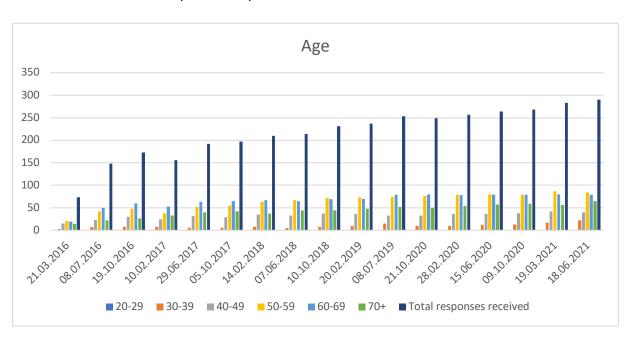

### Age

- Not all members have provided this information; the final category for each period shows the total number of members who have responded to this question.
- This data was not reported on prior to 21.03.2016.