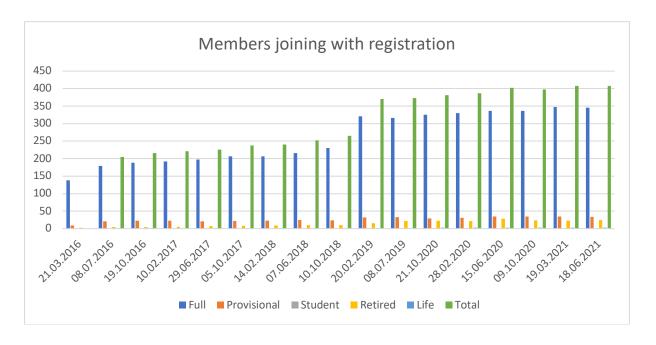

### Number of members who joined NZAP via registration

- This refers to their registration status at the time of becoming a member of NZAP, and not their current registration status (which may have changed).
- This data was not reported on prior to 21.03.2016.
- This graph includes the total number of members at each period, as well as breaking it down into the different membership categories.