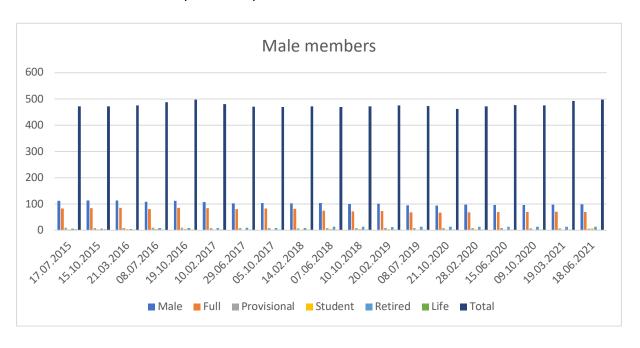

### **Number of male members**

- This table shows the total number of members who self-identify as male in each period, broken down according to their membership type.
- This data was not reported on prior to 17.07.2015.