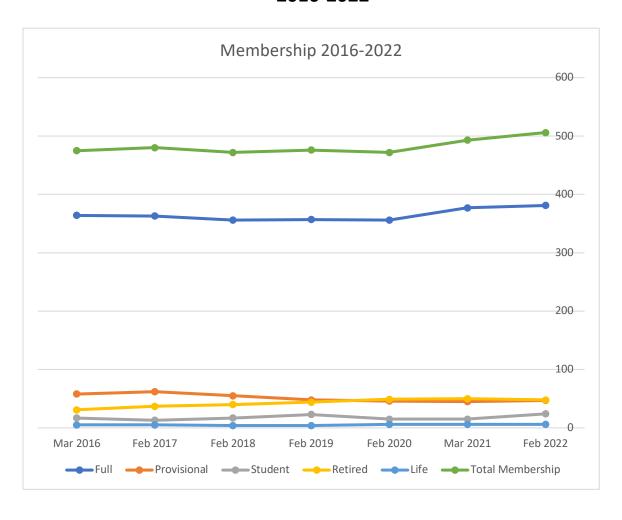

# NZAP Membership Statistical Graphs Year by Year 2016-2022







### Notes:

- Members often select more than one workplace.
- Total responses refers to the percentage of total responses received out of the total membership.
- Percentages in the other categories are based on the percentage out of the responses received-not total membership.



## Notes:

• Prior to 2022 records collated Non-Binary, Agender and Not specified together



## Notes:

- Total responses refers to the percentage of total responses received out of the total membership
- Other categories are percentages out of the responses received- not total memberships



#### Notes:

- Total responses refers to the percentage of total responses received out of the total membership
- Other categories are percentages out of the responses received- not total memberships
- Members can sele