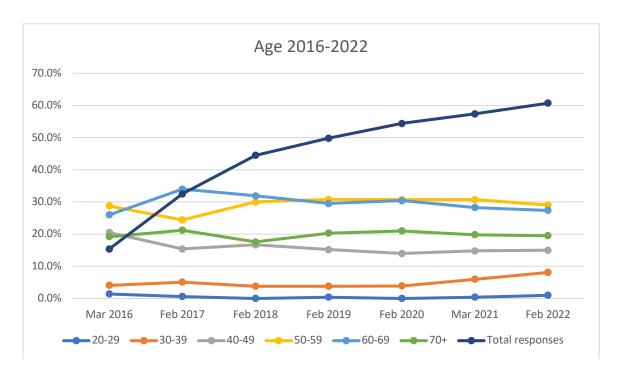

## Notes:

- Total responses refers to the percentage of total responses received out of the total membership
- Other categories are percentages out of the responses received- not total memberships