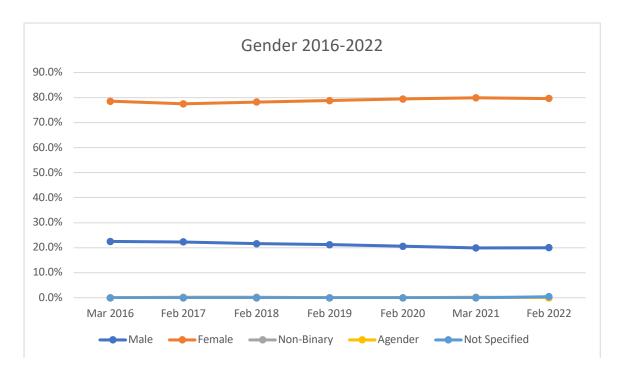

## Notes:

• Prior to 2022 records collated Non-Binary, Agender and Not specified together