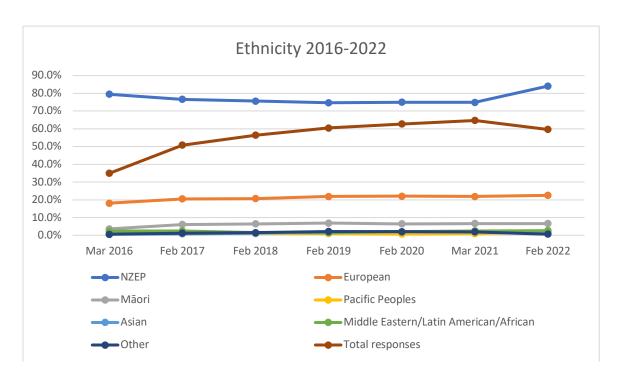

#### Notes:

- Total responses refers to the percentage of total responses received out of the total membership
- Other categories are percentages out of the responses received- not total memberships
- Members can select more than one ethnicity