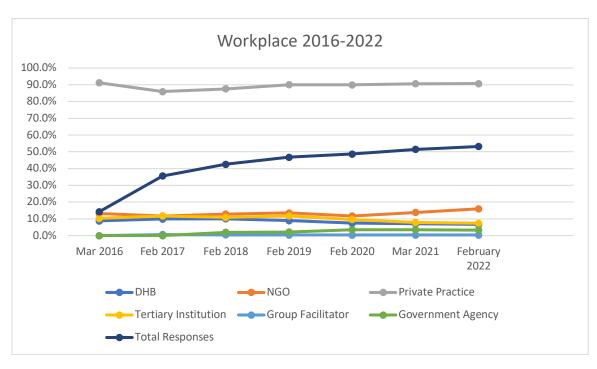

### Notes:

- Members often select more than one workplace.
- Total responses refers to the percentage of total responses received out of the total membership.
- Percentages in the other categories are based on the percentage out of the responses received-not total membership.