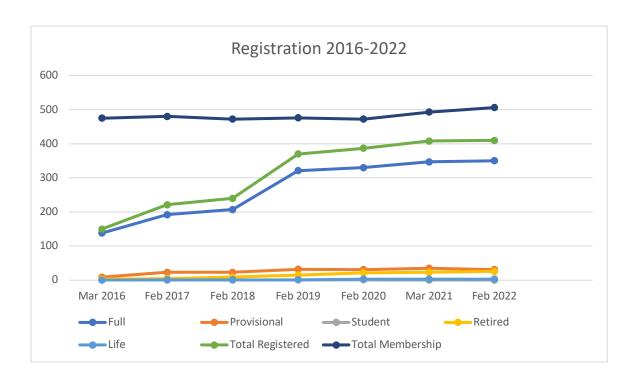

# NZAP Membership Statistical Graphs Year by Year 2016-2022







### Notes:

- Members often select more than one workplace.
- Total responses refers to the percentage of total responses received out of the total membership.
- Percentages in the other categories are based on the percentage out of the responses received-not total membership.



## Notes:

• Prior to 2022 records collated Non-Binary, Agender and Not specified together



## Notes:

- Total responses refers to the percentage of total responses received out of the total membership
- Other categories are percentages out of the responses received- not total memberships



#### Notes:

- Total responses refers to the percentage of total responses received out of the total membership
- Other categories are percentages out of the responses received- not total memberships
- Members can select