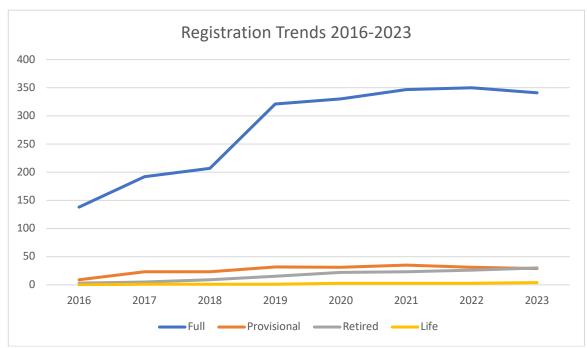

## Number of members who have come in via registration

| Type of As at 2 |                   | .02.2022         | As at 02.06.2022  |                  | As at 07.09.2022  |                  | As at 02.03.23    |                  |
|-----------------|-------------------|------------------|-------------------|------------------|-------------------|------------------|-------------------|------------------|
| membership      | No. reg'd members | % of all members | No. reg'd members | % of all members | No. reg'd members | % of all members | No. reg'd members | % of all members |
| Full            | 350               | 72.6             | 342               | 66.4             | 338               | 67.1             | 341               | 66.6             |
| Provisional     | 31                | 6.4              | 31                | 6.0              | 28                | 5.6              | 29                | 5.7              |
| Retired         | 26                | 5.4              | 33                | 6.4              | 31                | 6.2              | 30                | 5.9              |
| Life            | 3                 | 0.6              | 3                 | 0.6              | 4                 | 0.8              | 4                 | 0.8              |
| Total           | 410/<br>482       | 85.1             | 409/<br>515       | 79.4             | 401/<br>504       | 80.0             | 404/<br>512       | 78.9             |

404 members are registered, 108 are not registered (including 36 students).