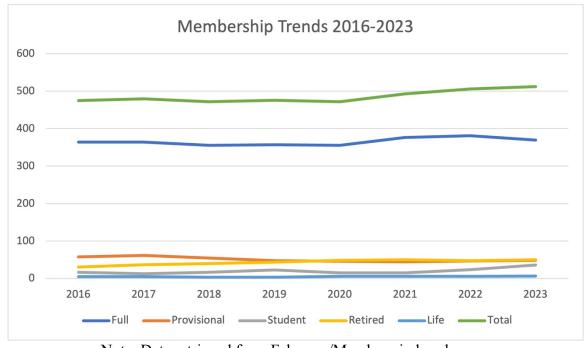

#### Membership

(Note: Statistics do not include non-financial members or correspondents)

| Type of     | As at 21      | As at 21.02.2022 |               | As at 02.6.2022 |               | As at 07.9.2022 |               | As at 02.03.23 |  |
|-------------|---------------|------------------|---------------|-----------------|---------------|-----------------|---------------|----------------|--|
| membership  | No of members | %                | No of members | %               | No of members | %               | No of members | %              |  |
| Full        | 381           | 75.3             | 373           | 72.4            | 367           | 72.8            | 370           | 72.3           |  |
| Provisional | 47            | 9.3              | 49            | 9.5             | 48            | 9.5             | 49            | 9.6            |  |
| Student     | 24            | 4.7              | 29            | 5.6             | 32            | 6.3             | 36            | 7.0            |  |
| Retired     | 48            | 9.5              | 58            | 11.2            | 50            | 9.9             | 50            | 9.8            |  |
| Life        | 6             | 1.2              | 6             | 1.2             | 7             | 1.4             | 7             | 1.4            |  |
| Total       | 506           |                  | 515           |                 | 504           |                 | 512           |                |  |

An overall increase in 8 members from last September, the biggest increase in the Student membership group with 4 members. This is the largest group of students we have had on record.