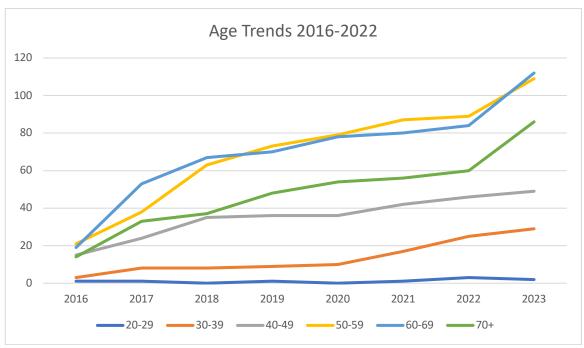

### Number of members in each age band

| Age of                 | As at 21.02.2022 |          | As at 02 | As at 02.06.2022 |         | As at 07.09.2022 |         | As at 02.03.23 |  |
|------------------------|------------------|----------|----------|------------------|---------|------------------|---------|----------------|--|
| members                | No of            | % of all | No of    | % of all         | No of   | % of all         | No of   | % of all       |  |
|                        | members          | members  | members  | members          | members | members          | members | members        |  |
| 20-29                  | 3                | 0.6      | 3        | 0.6              | 3       | 0.6              | 2       | 0.4            |  |
| 30-39                  | 25               | 4.9      | 26       | 5.0              | 28      | 5.6              | 29      | 5.7            |  |
| 40-49                  | 46               | 9.1      | 44       | 8.5              | 46      | 9.1              | 49      | 9.6            |  |
| 50-59                  | 89               | 17.6     | 93       | 18.1             | 94      | 18.7             | 109     | 21.3           |  |
| 60-69                  | 84               | 16.6     | 84       | 16.3             | 81      | 16.1             | 112     | 21.9           |  |
| 70+                    | 60               | 11.9     | 64       | 12.4             | 61      | 12.1             | 86      | 16.8           |  |
| <b>Total responses</b> | 307/             | 60.7     | 314/     | 60.9             | 313/    | 62.1             | 387/    | 75.6           |  |
| received               | 506              |          | 515      |                  | 504     |                  | 512     |                |  |

Late last year, members who did not supply their DOB were contacted and this is why there is an increase of responses from 313 in September, 2022 to 387 in March, 2023. Previously, members were not required to give this information and that is why many of those with no response are long-time members. Some wished to not disclose this information. The current application form that goes out to all prospective members has a DOB field.

If these figures are representative of the membership as a whole, most of our members are between 50 and 70 years old. With around 16% being under 50, and around 16% being over 70 years old.