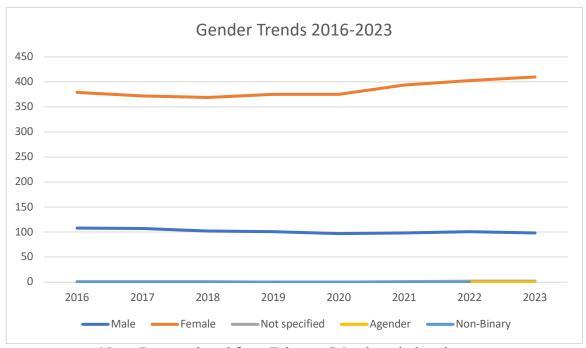

| Gender balance | As at 21.02.22 |          | As at 02.06.2022 |          | As at 07.09.2022 |          | As at 02.03.23 |          |
|----------------|----------------|----------|------------------|----------|------------------|----------|----------------|----------|
|                | No of          | % of all | No of            | % of all | No of            | % of all | No of          | % of all |
|                | members        | members  | members          | members  | members          | members  | members        | members  |
| Male           | 101            | 20.0     | 100              | 19.4     | 96               | 19.0     | 98             | 19.1     |
| Full           | 73             | 14.4     | 69               | 13.4     | 67               | 13.3     | 67             | 13.1     |
| Provisional    | 7              | 1.4      | 7                | 1.4      | 9                | 1.8      | 10             | 2.0      |
| Student        | 6              | 1.2      | 5                | 1.0      | 6                | 1.2      | 6              | 1.8      |
| Retired        | 12             | 2.4      | 16               | 3.1      | 10               | 2.0      | 11             | 2.1      |
| Life           | 3              | 0.6      | 3                | 0.6      | 4                | 0.8      | 4              | 0.8      |
| Female         | 403            | 79.6     | 412              | 80.0     | 406              | 80.6     | 410            | 80.1     |
| Full           | 308            | 60.9     | 304              | 59.0     | 300              | 59.5     | 303            | 59.2     |
| Provisional    | 39             | 7.7      | 41               | 8.0      | 38               | 7.5      | 38             | 7.4      |
| Student        | 17             | 3.4      | 22               | 4.2      | 25               | 5.0      | 29             | 5.7      |
| Retired        | 36             | 7.1      | 42               | 8.2      | 40               | 7.9      | 39             | 7.6      |
| Life           | 3              | 0.6      | 3                | 0.6      | 3                | 0.6      | 3              | 0.6      |
| Non-binary/    | 2              | 0.4      | 3                | 0.6      | 2                | 0.4      | 2              | 0.4      |
| no response    |                |          |                  |          |                  |          |                |          |
| Total          | 506            |          | 515              |          | 504              |          | 512            |          |

Numbers remain stable at around an 80/20 split between women and men in the Association.