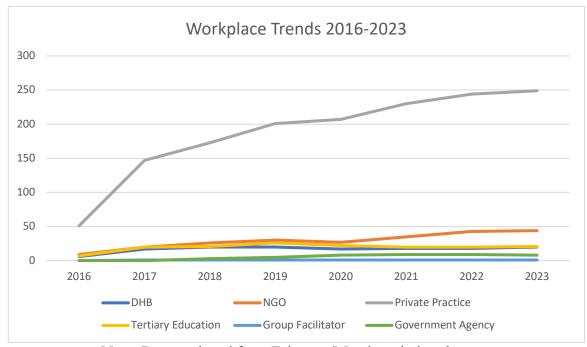

## Number of members at different types of workplaces

| Type of                | As at 21.02.2022 |          | As at 02 | As at 02.06.2022 |         | As at 07.09.2022 |         | 2.03.23  |
|------------------------|------------------|----------|----------|------------------|---------|------------------|---------|----------|
| workplace              | No of            | % of all | No of    | % of all         | No of   | % of all         | No of   | % of all |
|                        | members          | members  | members  | members          | members | members          | members | members  |
| DHB                    | 18               | 3.6      | 19       | 3.7              | 18      | 3.6              | 20      | 3.9      |
| NGO                    | 43               | 8.5      | 42       | 8.2              | 43      | 8.5              | 44      | 8.6      |
| Private practice       | 244              | 48.2     | 247      | 48.0             | 248     | 49.2             | 249     | 48.6     |
| Tertiary               | 20               | 4.0      | 21       | 4.1              | 22      | 4.4              | 21      | 4.1      |
| education              |                  |          |          |                  |         |                  |         |          |
| Group facilitator      | 1                | 0.2      | 1        | 0.2              | 1       | 0.2              | 1       | 0.2      |
| Govt agency            | 9                | 1.8      | 8        | 1.6              | 8       | 1.6              | 8       | 1.6      |
| <b>Total responses</b> | 269/             | 53.2     | 285/     | 55.3             | 274/    | 54.4             | 277/    | 54.1     |
| received               | 506              |          | 515      |                  | 504     |                  | 512     |          |

66 members identified with more than one workplace category. The majority of members who responded work in private practice. 54.1% of members have responded to this question.

**Gender Statistics in the Association** 