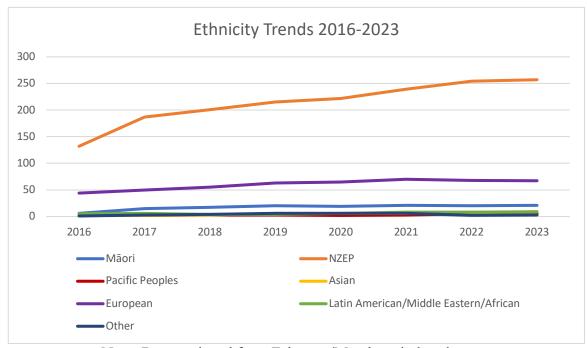

## Ethnicity statistics in the association

| Ethnicity       | As at 21.02.2022 |          | As at 02.06.2022 |          | As at 07.09.2022 |          | As at 02.03.23 |          |
|-----------------|------------------|----------|------------------|----------|------------------|----------|----------------|----------|
|                 | No of            | % of all | No of            | % of all | No of            | % of all | No of          | % of all |
|                 | members          | members  | members          | members  | members          | members  | members        | members  |
| NZ European/    | 254              | 50.2     | 262              | 50.8     | 255              | 50.6     | 257            | 50.2     |
| Pakeha          |                  |          |                  |          |                  |          |                |          |
| European        | 68               | 13.4     | 65               | 12.6     | 65               | 12.9     | 67             | 13.1     |
| Māori           | 20               | 4.0      | 21               | 4.1      | 21               | 4.2      | 21             | 4.1      |
| Pacific Peoples | 5                | 1.0      | 5                | 1.0      | 6                | 1.2      | 6              | 1.2      |
| Asian           | 7                | 1.4      | 7                | 1.4      | 9                | 1.8      | 9              | 1.8      |
| Middle Eastern/ | 8                | 1.6      | 8                | 1.6      | 9                | 1.8      | 9              | 1.8      |
| Latin American/ |                  |          |                  |          |                  |          |                |          |
| African         |                  |          |                  |          |                  |          |                |          |
| Other           | 2                | 0.4      | 3                | 0.6      | 4                | 0.8      | 3              | 0.6      |
| Total           | 302/506          | 59.7     | 340/             | 66.0     | 337/             | 66.9     | 339/           | 66.2     |
| responses       |                  |          | 515              |          | 504              |          | 512            |          |

35 members identified with more than one category of ethnicity.

66.2% of members responded to this question.